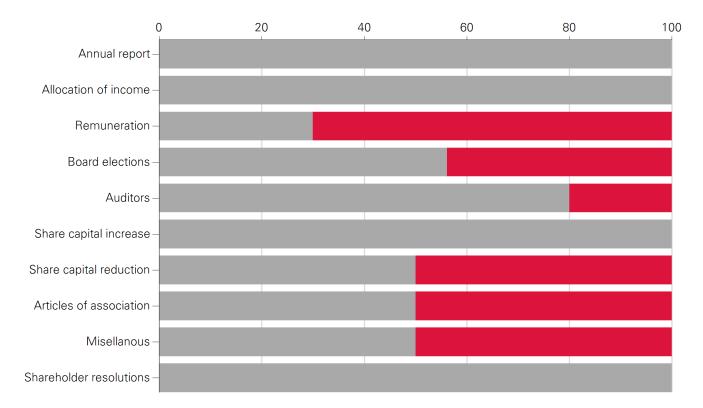

### 1.2 Ethos voting positions per category of proposal

|                         | Proposals<br>approved | Proposal refused | s  |       | Number of proposals |      |    |
|-------------------------|-----------------------|------------------|----|-------|---------------------|------|----|
| Annual report           | 3                     | 100.0%           | 0  | 0.0%  | 0                   | 0.0% | 3  |
| Allocation of income    | 2                     | 100.0%           | 0  | 0.0%  | 0                   | 0.0% | 2  |
| Remuneration            | 3                     | 30.0%            | 7  | 70.0% | 0                   | 0.0% | 10 |
| Board elections         | 32                    | 56.1%            | 25 | 43.9% | 0                   | 0.0% | 57 |
| Auditors                | 4                     | 80.0%            | 1  | 20.0% | 0                   | 0.0% | 5  |
| Share capital increase  | 4                     | 100.0%           | 0  | 0.0%  | 0                   | 0.0% | 4  |
| Share capital reduction | 1                     | 50.0%            | 1  | 50.0% | 0                   | 0.0% | 2  |
| Articles of association | 2                     | 50.0%            | 2  | 50.0% | 0                   | 0.0% | 4  |
| Misellanous             | 1                     | 50.0%            | 1  | 50.0% | 0                   | 0.0% | 2  |
| Shareholder resolutions | 3                     | 100.0%           | 0  | 0.0%  | 0                   | 0.0% | 3  |