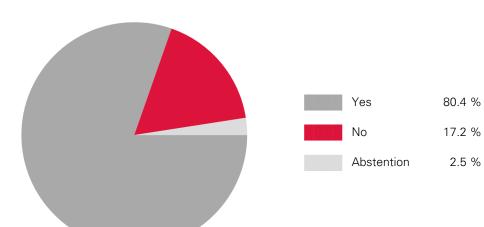

### 1 Overview of the proxy analyses

|                                | Number of | Number of Proposals |     |    |            |  |  |  |  |
|--------------------------------|-----------|---------------------|-----|----|------------|--|--|--|--|
| Type of General Meeting        | meetings  | Total               | Yes | No | Abstention |  |  |  |  |
| Annual general meetings        | 10        | 160                 | 130 | 26 | 4          |  |  |  |  |
| Extraordinary general meetings | 2         | 3                   | 1   | 2  | 0          |  |  |  |  |
| Total                          | 12        | 163                 | 131 | 28 | 4          |  |  |  |  |

#### 1.1 Ethos voting positions