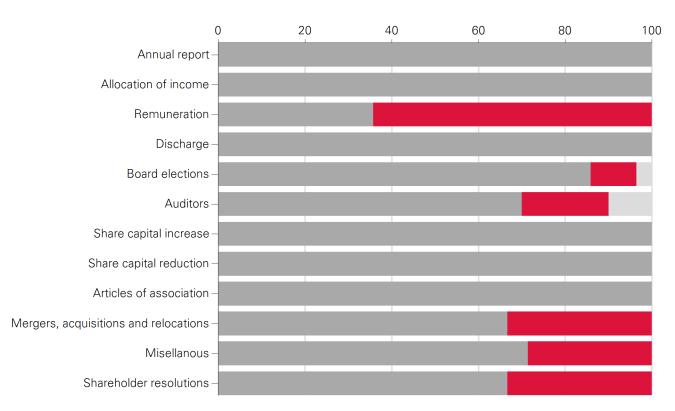

#### 1.1 Ethos voting positions

# ethos

|                                       | Proposals<br>approved | I      | Propos<br>refused |       | Abstain |       | Number of proposals |  |
|---------------------------------------|-----------------------|--------|-------------------|-------|---------|-------|---------------------|--|
| Annual report                         | 4                     | 100.0% | 0                 | 0.0%  | 0       | 0.0%  | 4                   |  |
| Allocation of income                  | 5                     | 100.0% | 0                 | 0.0%  | 0       | 0.0%  | 5                   |  |
| Remuneration                          | 5                     | 35.7%  | 9                 | 64.3% | 0       | 0.0%  | 14                  |  |
| Discharge                             | 1                     | 100.0% | 0                 | 0.0%  | 0       | 0.0%  | 1                   |  |
| Board elections                       | 73                    | 85.9%  | 9                 | 10.6% | 3       | 3.5%  | 85                  |  |
| Auditors                              | 7                     | 70.0%  | 2                 | 20.0% | 1       | 10.0% | 10                  |  |
| Share capital increase                | 6                     | 100.0% | 0                 | 0.0%  | 0       | 0.0%  | 6                   |  |
| Share capital reduction               | 7                     | 100.0% | 0                 | 0.0%  | 0       | 0.0%  | 7                   |  |
| Articles of association               | 4                     | 100.0% | 0                 | 0.0%  | 0       | 0.0%  | 4                   |  |
| Mergers, acquisitions and relocations | 2                     | 66.7%  | 1                 | 33.3% | 0       | 0.0%  | 3                   |  |
| Misellanous                           | 15                    | 71.4%  | 6                 | 28.6% | 0       | 0.0%  | 21                  |  |
| Shareholder resolutions               | 2                     | 66.7%  | 1                 | 33.3% | 0       | 0.0%  | 3                   |  |