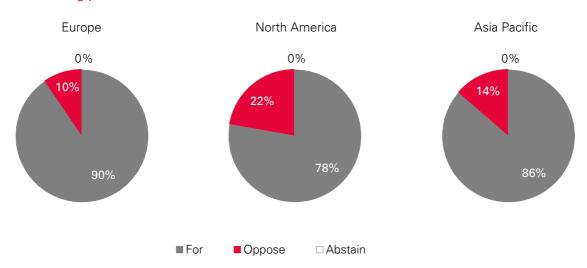

### 1.1 Ethos' voting positions

## 1.3 Ethos' voting positions per country and type of proposal (% of oppose votes)

|                     | Number of GM | Number of resolutions | Annual Report (3) | Remuneration (10) | Dividend (3) | Discharge (0) | Board elections (54) | Share capital increase (4) | Share capital reduction (3) | Articles of Association (2) | Auditors (7) | Mergers, acquisitions and relocations (0) | Shareholder resolutions (1) | Miscellaneous (1) | Total (88) |
|---------------------|--------------|-----------------------|-------------------|-------------------|--------------|---------------|----------------------|----------------------------|-----------------------------|-----------------------------|--------------|-------------------------------------------|-----------------------------|-------------------|------------|
| United Kingdom      | 1            | 21                    | 0%                | 100%              | 0%           | -             | 8%                   | 0%                         | 0%                          | -                           | 0%           | -                                         | -                           | 0%                | 10%        |
| Total Europe        | 1            | 21                    | 0%                | 100%              | 0%           | -             | 8%                   | 0%                         | 0%                          | -                           | 0%           | -                                         | -                           | 0%                | 10%        |
| USA                 | 3            | 45                    | -                 | 80%               | -            | -             | 17%                  | -                          | -                           | -                           | 0%           | -                                         | 0%                          | -                 | 22%        |
| Total North America | 3            | 45                    | -                 | 80%               | -            | -             | 17%                  | -                          | -                           | -                           | 0%           | -                                         | 0%                          | -                 | 22%        |
| Singapore           | 2            | 22                    | 0%                | 50%               | 0%           | -             | 17%                  | 0%                         | 0%                          | 0%                          | 0%           | -                                         | -                           | -                 | 14%        |
| Total Asia Pacific  | 2            | 22                    | 0%                | 50%               | 0%           | -             | 17%                  | 0%                         | 0%                          | 0%                          | 0%           | -                                         | -                           | -                 | 14%        |
| Total               |              | 88                    | 0%                | 70%               | 0%           |               |                      |                            |                             |                             | 0%           |                                           |                             |                   | 17%        |