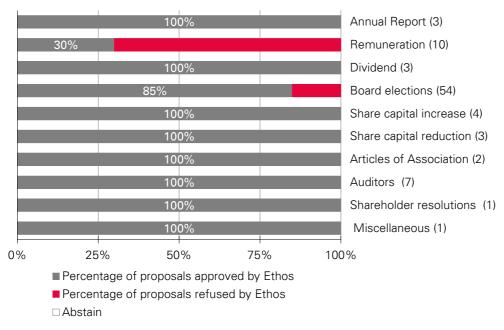

### 1.2 Ethos' voting positions per type of proposal

In brackets (number of resolutions)

## 1.3 Ethos' voting positions per country and type of proposal (% of oppose votes)

|                     | Number of GM | Number of resolutions | Annual Report (3) | Remuneration (10) | Dividend (3) | Discharge (0) | Board elections (54) | Share capital increase (4) | Share capital reduction (3) | Articles of Association (2) | Auditors (7) | Mergers, acquisitions and relocations (0) | Shareholder resolutions (1) | Miscellaneous (1) | Total (88) |
|---------------------|--------------|-----------------------|-------------------|-------------------|--------------|---------------|----------------------|----------------------------|-----------------------------|-----------------------------|--------------|-------------------------------------------|-----------------------------|-------------------|------------|
| United Kingdom      | 1            | 21                    | 0%                | 100%              | 0%           | -             | 8%                   | 0%                         | 0%                          | -                           | 0%           | -                                         | -                           | 0%                | 10%        |
| Total Europe        | 1            | 21                    | 0%                | 100%              | 0%           | -             | 8%                   | 0%                         | 0%                          | -                           | 0%           | -                                         | -                           | 0%                | 10%        |
| USA                 | 3            | 45                    | -                 | 80%               | -            | -             | 17%                  | -                          | -                           | -                           | 0%           | -                                         | 0%                          | -                 | 22%        |
| Total North America | 3            | 45                    | -                 | 80%               | -            | -             | 17%                  | -                          | -                           | -                           | 0%           | -                                         | 0%                          | -                 | 22%        |
| Singapore           | 2            | 22                    | 0%                | 50%               | 0%           | -             | 17%                  | 0%                         | 0%                          | 0%                          | 0%           | -                                         | -                           | -                 | 14%        |
| Total Asia Pacific  | 2            | 22                    | 0%                | 50%               | 0%           | -             | 17%                  | 0%                         | 0%                          | 0%                          | 0%           | -                                         | -                           | -                 | 14%        |
| Total               |              | 88                    | 0%                | 70%               | 0%           |               |                      |                            |                             |                             | 0%           |                                           |                             |                   | 17%        |